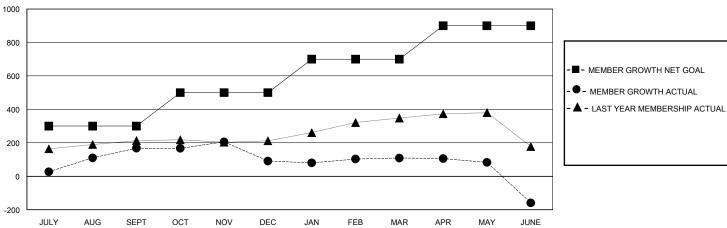

## GOALS AND ACTUAL MEMBERS CUMULATIVE

**NEW MEMBERS** 

| •             |                |     |
|---------------|----------------|-----|
| Y JUNE        |                |     |
| GENDER DI     | STRIBUTION     |     |
| MALE          | 2,920 (88.14%) |     |
| FEMALE        | 393 (11.86%)   |     |
|               |                |     |
| OTAL FAMILY U | NIT MEMBERS    | 939 |
| AMILY MEMBER  | S PAYING HALF  | 551 |

## District 324A3

Results as of: 6/30/2020

| Oluba         | Monthon          |
|---------------|------------------|
| GMT: LOCATION | ION INDIA GMT CA |

|                       | Club          | s         |               |               | Men                    | nbers                   |                                                    |
|-----------------------|---------------|-----------|---------------|---------------|------------------------|-------------------------|----------------------------------------------------|
| RESULTS FOR 2019-2020 |               |           |               | RESULTS F     | OR 2019-2020           |                         |                                                    |
| QUARTER               | NEW CLUB GOAL | NEW CLUBS | DROPPED CLUBS | QUARTER MEM   | BER GROWTH NET<br>GOAL | MEMBER GROWTH<br>ACTUAL | DROPPED<br>MEMBERS ACTUAL<br>(including transfers) |
| JULY/AUG/SEPT         | 6             | 5         | 0             | JULY/AUG/SEPT | 300                    | 233                     | 58                                                 |
| OCT/NOV/DEC           | 2             | 0         | 4             | OCT/NOV/DEC   | 200                    | 88                      | 162                                                |
| JAN/FEB/MAR           | 1             | 0         | 1             | JAN/FEB/MAR   | 200                    | 62                      | 36                                                 |
| APR/MAY/JUNE          | 1             | 1         | 0             | APR/MAY/JUNE  | 200                    | 42                      | 303                                                |