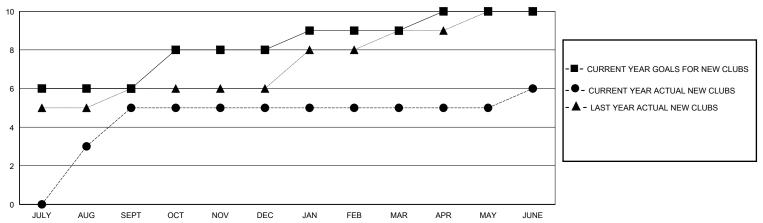

## GOALS AND ACTUAL NEW CLUBS CUMULATIVE

## District 324A3

Results as of: 6/30/2020

| Oluba         | Monthon          |
|---------------|------------------|
| GMT: LOCATION | ION INDIA GMT CA |

|                       | Club          | s         |               |               | Men                    | nbers                   |                                                    |
|-----------------------|---------------|-----------|---------------|---------------|------------------------|-------------------------|----------------------------------------------------|
| RESULTS FOR 2019-2020 |               |           |               | RESULTS F     | OR 2019-2020           |                         |                                                    |
| QUARTER               | NEW CLUB GOAL | NEW CLUBS | DROPPED CLUBS | QUARTER MEM   | BER GROWTH NET<br>GOAL | MEMBER GROWTH<br>ACTUAL | DROPPED<br>MEMBERS ACTUAL<br>(including transfers) |
| JULY/AUG/SEPT         | 6             | 5         | 0             | JULY/AUG/SEPT | 300                    | 233                     | 58                                                 |
| OCT/NOV/DEC           | 2             | 0         | 4             | OCT/NOV/DEC   | 200                    | 88                      | 162                                                |
| JAN/FEB/MAR           | 1             | 0         | 1             | JAN/FEB/MAR   | 200                    | 62                      | 36                                                 |
| APR/MAY/JUNE          | 1             | 1         | 0             | APR/MAY/JUNE  | 200                    | 42                      | 303                                                |